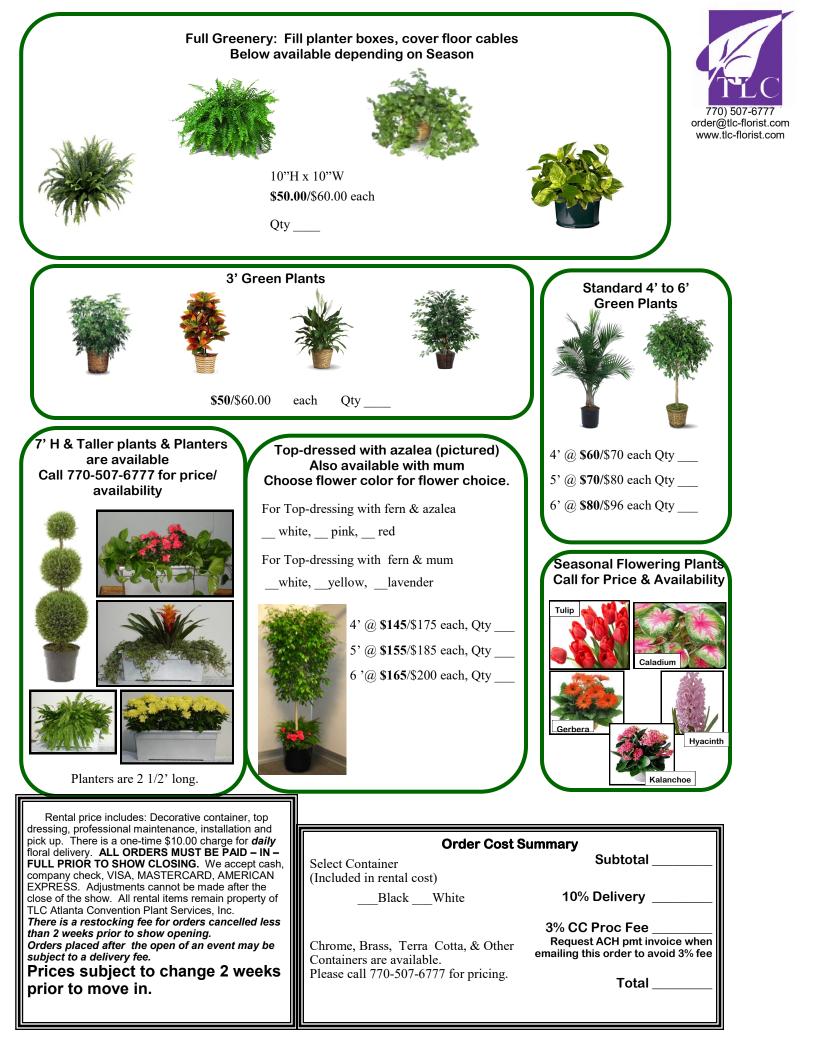

HOW TO ORDER: Email order to order@tlc-florist.com/ Mail hard copy to: P.O. Box 538, Rex, GA 30273 or 121 Pine Dr., Stockbridge, Ga 30281 / or Fax to (770) 474-4676 Questions? Please email plant@tlc-florist.com or call (770) 507-6777 \* PRICES IN BOLD PRINT ARE DISCOUNT PRICES FOR ORDERS RECEIVED 2 WEEKS PRIOR TO EXHIBITOR MOVE-IN