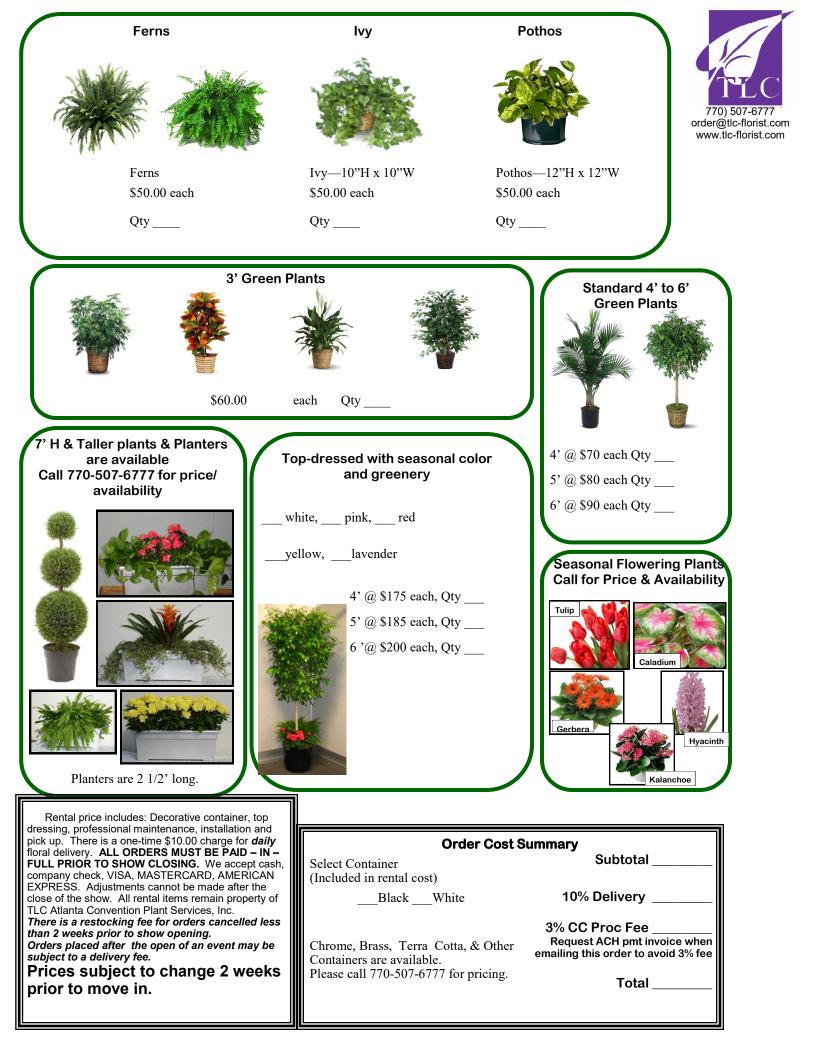

## Work Truck Week 2025 March 4–7, 2025 Indiana Convention Center Indianapolis, IN

|                                                               | convention • plant • services                                                                                                                                                                                                             |                     |
|---------------------------------------------------------------|-------------------------------------------------------------------------------------------------------------------------------------------------------------------------------------------------------------------------------------------|---------------------|
| bitor Name:                                                   |                                                                                                                                                                                                                                           |                     |
| , Billing Name:                                               |                                                                                                                                                                                                                                           |                     |
| h Number:                                                     |                                                                                                                                                                                                                                           |                     |
|                                                               | CVV# Pay via ACH to avoid cc proc fee, email req to order@tlc                                                                                                                                                                             | c-flo               |
| :State:Zip: _                                                 | Name of Credit Card Holder as shown on card                                                                                                                                                                                               |                     |
| w Decorator: Shepard                                          |                                                                                                                                                                                                                                           |                     |
| ne: Fax:                                                      | Authorized Signature:                                                                                                                                                                                                                     |                     |
|                                                               | Email Address:                                                                                                                                                                                                                            |                     |
| 121 Pine Dr., Stockbridge, Ga 30281 / or Fa                   | er to order@tlc-florist.com/ Mail hard copy to: P.O. Box 538, Rex, GA 30273 or<br>ax to (770) 474-4676 Questions? Please email plant@tlc-florist.com or call (770) 507<br>DUNT PRICES FOR ORDERS RECEIVED 2 WEEKS PRIOR TO EXHIBITOR MOVE | 7-67<br><u>E-IN</u> |
| FROM SIMPLE AND ELEGANT T<br>LET A TLC DESIGNER CREATE THE F  |                                                                                                                                                                                                                                           |                     |
| If you would like to specify colo                             | provide the following.                                                                                                                                                                                                                    |                     |
| do so below—prices start at \$95                              | 5.00. • Fountains                                                                                                                                                                                                                         |                     |
| Qty tropical flowers—Price                                    |                                                                                                                                                                                                                                           |                     |
| Qty Spring flowers—Price                                      |                                                                                                                                                                                                                                           |                     |
| Color                                                         | • Swamps                                                                                                                                                                                                                                  |                     |
| Width Hei                                                     | eight • Garden Areas Tropical :                                                                                                                                                                                                           |                     |
| Additional Request:                                           | (beach scenes;                                                                                                                                                                                                                            |                     |
| -ial                                                          | rain forests)                                                                                                                                                                                                                             |                     |
| Don't know what you want? Ju<br>Let TLC designers choose you  | ust want a splash of color? Seasonal:<br>ur fresh seasonal flowers! (Spring, Fall, Holiday)                                                                                                                                               |                     |
|                                                               |                                                                                                                                                                                                                                           |                     |
| Qty TLC pick my colors, s                                     | (serenity garden,                                                                                                                                                                                                                         |                     |
| Visit www.tlc-florist.com for a                               |                                                                                                                                                                                                                                           |                     |
| For free design assistance, ple<br>email plant@tlc-florist.co | ease call 770-507-6777 or • Border Areas:                                                                                                                                                                                                 |                     |
|                                                               | Hedges                                                                                                                                                                                                                                    |                     |
|                                                               | (control flow)                                                                                                                                                                                                                            |                     |
| COLORFUL POTS OF VIR                                          | BRANT FLOWERS: Lawn or Golf<br>(promotional)                                                                                                                                                                                              |                     |
| COLORFUL PUIS OF VIB                                          | Trees                                                                                                                                                                                                                                     |                     |
|                                                               | (privacy)                                                                                                                                                                                                                                 |                     |
| Constant 1                                                    | Special services are<br>Available for hospitality                                                                                                                                                                                         |                     |
| Seasonal                                                      | Suites, award banquets,                                                                                                                                                                                                                   |                     |
|                                                               | And VIP room deliveries.                                                                                                                                                                                                                  |                     |
| 12"-18"H                                                      |                                                                                                                                                                                                                                           |                     |
| 12"-18"H<br>\$50.00 each                                      |                                                                                                                                                                                                                                           |                     |
|                                                               |                                                                                                                                                                                                                                           |                     |
| \$50.00 each<br>Qty                                           | Bromeliads—12"-18"H                                                                                                                                                                                                                       |                     |
| \$50.00 each<br>Qty<br>White                                  | \$50.00 each                                                                                                                                                                                                                              |                     |
| \$50.00 each<br>Qty<br>White<br>Yellow                        | \$50.00 each                                                                                                                                                                                                                              |                     |
| \$50.00 each<br>Qty<br>White<br>Yellow<br>Lavender            | \$50.00 eachSee nextQtypage for                                                                                                                                                                                                           |                     |
| \$50.00 each<br>Qty<br>White<br>Yellow<br>Lavender<br>Orange  | \$50.00 each See next   Qty page for   PurpleRed green plants.                                                                                                                                                                            |                     |
| \$50.00 each<br>Qty<br>White<br>Yellow<br>Lavender            | \$50.00 eachSee nextQtypage for                                                                                                                                                                                                           |                     |