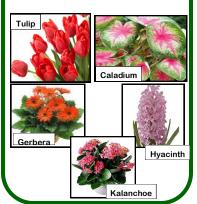

### Seasonal

12"-18"H

Pink \_\_\_\_

\$40.00/\$50.00 each Qty \_\_\_\_ White Yellow Lavender Orange \_\_\_\_

Azaleas—12"H \$40.00/\$50.00 each

Qty\_\_\_\_

White \_\_\_\_ Pink \_\_\_\_

Qty \_\_\_\_ Purple \_\_\_\_ Red \_\_\_\_

Yellow \_\_\_\_ Orange \_\_\_\_ Red \_\_\_\_