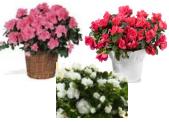

#### COLORFUL POTS OF VIBRANT FLOWERS!

#### Seasonal

\$90.00 each Qty\_\_\_\_

White \_\_\_\_ Pink \_\_\_\_ Red \_\_\_\_

Bromeliads—12"-18"H

\$90.00 each

Qty \_\_\_\_

Purple \_\_\_\_ Red \_\_\_\_ Yellow \_\_\_\_ Orange \_\_\_\_

See next page for green plants.