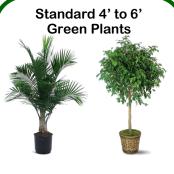

# 7' H & Taller plants & Planters are available Call +1 770-507-6777 for price/ availability

Planters are 2 1/2' long.

# Top-dressed with greenery and seasonal color

white, \_\_\_ pink, \_\_\_ red

yellow, lavender

4' @ \$290 each, Qty \_\_\_\_

5' @ \$340 each, Qty

6 '@ \$390 each, Qty \_\_\_

4' @ \$100 each Qty \_\_\_\_

5' @ \$150 each Qty \_\_\_\_

6' @ \$200 each Qty