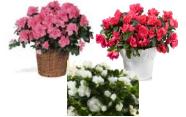

### COLORFUL POTS OF VIBRANT FLOWERS!

### Seasonal

12"-18"H

\$60.00 each

\$60.00 each

White \_\_\_\_ Yellow \_\_\_\_

Lavender \_\_\_\_

Orange \_\_\_\_ Pink \_\_\_\_ Azaleas—12"H

\$90.00 each

Qty \_\_\_\_

White \_\_\_\_ Pink \_\_\_

Red

Bromeliads—12"-18"H

\$90.00 each

Qty \_\_\_\_

Purple \_\_\_\_ Red \_\_\_\_

Yellow \_\_\_\_ Orange \_\_\_\_