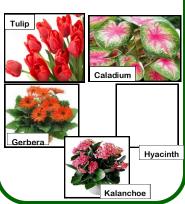

### COLORFUL POTS OF VIBRANT FLOWERS!

### Seasonal

12"-18"H

\$60.00 each

\$60.00 each

White \_\_\_\_ Yellow \_\_\_\_

Lavender \_\_\_\_

Orange \_\_\_\_ Pink \_\_\_\_ Azaleas—12"H

\$90.00 each

Qty \_\_\_\_

White \_\_\_\_ Pink \_\_\_

Red

Bromeliads—12"-18"H

\$90.00 each

Qty \_\_\_\_

Purple \_\_\_\_ Red \_\_\_\_

Yellow \_\_\_\_ Orange \_\_\_\_