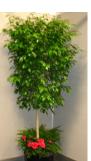

# Top-dressed with greenery and seasonal color

white, \_\_\_ pink, \_\_\_ red

yellow, lavender

4' @ \$290 each, Qty \_\_\_\_

5' @ \$340 each, Qty

6 '@ \$390 each, Qty \_\_\_

4' @ \$100 each Qty \_\_\_\_

5' @ \$150 each Qty \_\_\_\_

6' @ \$200 each Qty