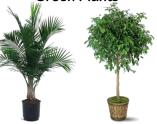

#### 3' Green Plants

**\$50**/\$60.00 each Qty\_

7' H & Taller plants & Planters are available Call 770-507-6777 for price/ availability

Planters are 2 1/2' long.

Top-dressed with azalea (pictured) Also available with mum Choose flower color for flower choice.

Standard 4' to 6' **Green Plants** 

- 4' @ \$60/\$70 each Qty \_\_\_\_
- 5' @ **\$70**/\$80 each Qty
- 6' @ **\$80**/\$96 each Qty \_\_\_\_

Seasonal Flowering Plants Call for Price & Availability

Rental price includes: Decorative container, top dressing, professional maintenance, installation and pick up. There is a one-time \$10.00 charge for daily floral delivery. ALL ORDERS MUST BE PAID – IN –
FULL PRIOR TO SHOW CLOSING. We accept cash,
company check, VISA, MASTERCARD, AMERICAN EXPRESS. Adjustments cannot be made after the close of the show. All rental items remain property of TLC Atlanta Convention Plant Services, Inc. There is a restocking fee for orders cancelled less