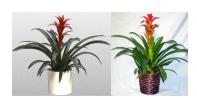

Pink \_\_\_\_

Bromeliads—12"-18"H

\$40.00/\$50.00 each

Qty \_\_\_\_

Purple \_\_\_\_ Red \_\_\_\_

Yellow \_\_\_\_ Orange \_\_\_\_