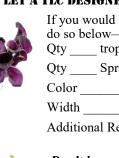

## FROM SIMPLE AND ELEGANT TO WILD AND COLORFUL! LET A TLC DESIGNER CREATE THE PERFECT LOOK JUST FOR YOU!

Cell: \_\_\_\_\_

If you would like to specify color, size, type flowers, please do so below—prices start at \$90.00.

Qty \_\_\_\_ tropical flowers—Price \$ \_\_\_\_ each

Qty Spring flowers—Price \$ \_\_\_\_\_ each

Width Height \_\_\_\_

Additional Request:

Don't know what you want? Just want a splash of color? Let TLC designers choose your fresh seasonal flowers!

Oty \_\_\_\_ TLC pick my colors, size, type flowers \$80.00 ea

Visit www.tlc-florist.com for additional sample pictures. For free design assistance, please call 770-507-6777 or email plant@tlc-florist.com with any questions.