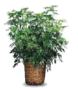

#### 3' Green Plants

**\$50**/\$60.00

each

Qty\_

### Standard 4' to 6' **Green Plants**

- 4' @ \$60/\$70 each Qty \_\_\_\_
- 5' @ **\$70**/\$80 each Qty
- 6' @ **\$80**/\$96 each Qty \_\_\_\_