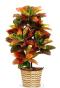

#### Top-dressed with azalea (pictured) Also available with mum Choose flower color for flower choice.

For Top-dressing with fern & azalea

\_\_ white, \_\_ pink, \_\_ red

For Top-dressing with fern & mum

\_\_white, \_\_yellow, \_\_lavender

- 4' @ \$145/\$175 each, Qty
- 5' @ **\$155**/\$185 each, Qty
- 6 '@ **\$165**/\$200 each, Qty \_\_