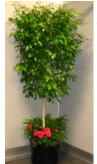

#### Top-dressed with azalea (pictured) Also available with mum Choose flower color for flower choice.

For Top-dressing with fern & azalea

\_\_ white, \_\_ pink, \_\_ red

For Top-dressing with fern & mum

\_\_white, \_\_yellow, \_\_lavender

- 4' @ \$145/\$175 each, Qty
- 5' @ **\$155**/\$185 each, Qty
- 6 '@ **\$165**/\$200 each, Qty \_\_