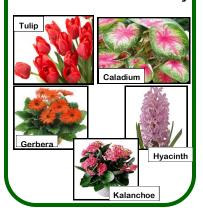

#### **COLORFUL POTS OF VIBRANT FLOWERS!**

Seasonal

12"-18"H

**\$40.00**/\$50.00 each

Qty \_\_\_\_

White \_\_\_\_\_ Yellow \_\_\_\_

Lavender \_\_\_\_ Orange \_\_\_\_

Orange \_\_\_\_ Pink \_\_\_\_

Azaleas—12"H **\$40.00**/\$50.00 each

Qty \_\_\_\_

White \_\_\_\_\_ Pink \_\_\_\_

Red \_\_\_\_

Bromeliads—12"-18"H **\$40.00**/\$50.00 each

Qty\_\_\_\_

Purple \_\_\_\_ Red \_\_\_\_

Yellow \_\_\_\_ Orange \_\_\_\_

#### Top-dressed with azalea (pictured) Also available with mum Choose flower color for flower choice.

For Top-dressing with fern & azalea

\_\_ white, \_\_ pink, \_\_ red

For Top-dressing with fern & mum