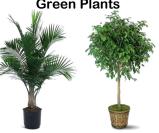

See next page for green plants.

#### 3' Green Plants

**\$50**/\$60.00

each

Qty

#### Standard 4' to 6' **Green Plants**

- 4' @ \$60/\$70 each Qty \_\_\_\_
- 5' @ \$70/\$80 each Qty \_\_\_
- 6' @ \$80/\$96 each Qty \_\_\_