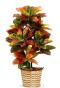

#### Top-dressed with azalea (pictured) Also available with mum Choose flower color for flower choice.

For Top-dressing with fern & azalea

\_\_ white, \_\_ pink, \_\_ red

For Top-dressing with fern & mum

white, \_\_yellow, \_\_lavender

- 4' @ \$145/\$175 each, Qty
- 5' @ **\$155**/\$185 each, Qty
- 6 '@ \$165/\$200 each, Qty \_\_\_