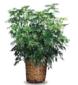

#### 3' Green Plants

**\$50**/\$60.00

each

Qty

#### Standard 4' to 6' **Green Plants**

- 4' @ \$60/\$70 each Qty \_\_\_\_
- 5' @ \$70/\$80 each Qty \_\_\_
- 6' @ \$80/\$96 each Qty \_\_\_