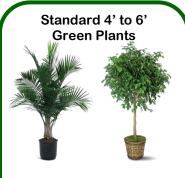

See next page for green plants.

Ferns \$90.00 each

Qty \_\_\_\_

lvv

Ivy-10"H x 10"W \$90.00 each

Qty \_\_

**Pothos** 

Pothos—12"H x 12"W \$90.00 each

## 7' H & Taller plants & Planters are available Call +1 770-507-6777 for price/ availability

Planters are 2 1/2' long.

#### Top-dressed with greenery and seasonal color

\_ white, \_\_\_ pink, \_\_\_ red

yellow, lavender

4' @ \$290 each, Qty \_\_\_

5' @ \$340 each, Qty

6 '@ \$390 each, Qty \_\_\_

4' @ \$100 each Qty \_\_\_\_

5' @ \$150 each Qty

6' @ \$200 each Qty \_\_\_