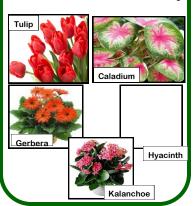

### **COLORFUL POTS OF VIBRANT FLOWERS!**

## Seasonal

12"-18"H

\$60.00 each

Qty \_\_\_\_ White

Yellow Lavender

Orange \_\_\_\_

Pink \_\_\_\_

Azaleas—12"H

\$90.00 each

Qty \_\_\_\_

White \_\_\_\_ Pink \_\_\_\_

Red \_\_\_\_

Bromeliads—12"-18"H

\$90.00 each

Qty \_\_\_\_

Purple \_\_\_\_ Red \_\_\_\_

Yellow \_\_\_\_ Orange \_\_\_\_

TLC Designers can provide the following:

- **Water Features**
- **Fountains**
- **Ponds**
- Water falls
- **Swamps**
- **Garden Areas** Tropical: (beach scenes;

rain forests)