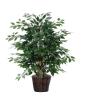

#### 3' Green Plants

**\$50**/\$60.00

each

Qty

## Standard 4' to 6' **Green Plants**

- 4' @ \$60/\$70 each Qty \_\_\_\_
- 5' @ **\$70**/\$80 each Qty
- 6' @ **\$80**/\$96 each Qty \_\_\_\_