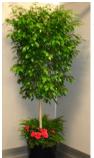

#### Top-dressed with azalea (pictured) Also available with mum Choose flower color for flower choice.

For Top-dressing with fern & azalea

\_\_ white, \_\_ pink, \_\_ red

For Top-dressing with fern & mum

\_white, \_\_yellow, \_\_lavender

- 4' @ **\$145**/\$175 each, Qty
- 5' @ \$155/\$185 each, Qty
- 6 '@ **\$165**/\$200 each, Qty \_\_