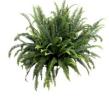

#### Full Greenery: Fill planter boxes, cover floor cables Below available depending on Season

10"H x 10"W \$40.00/\$50.00 each

Qty \_\_\_\_

#### 3' Green Plants

**\$50**/\$60.00

each

Qty