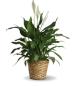

#### Top-dressed with azalea (pictured) Also available with mum Choose flower color for flower choice.

For Top-dressing with fern & azalea

\_\_ white, \_\_ pink, \_\_ red

For Top-dressing with fern & mum

\_white, \_\_yellow, \_\_lavender

- 4' @ **\$145**/\$175 each, Qty
- 5' @ \$155/\$185 each, Qty
- 6 '@ **\$165**/\$200 each, Qty \_\_