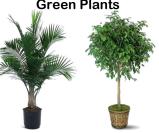

See next page for green plants.

#### 3' Green Plants

**\$50**/\$60.00

each

Qty

## Standard 4' to 6' **Green Plants**

- 4' @ \$60/\$70 each Qty \_\_\_\_
- 5' @ **\$70**/\$80 each Qty
- 6' @ **\$80**/\$96 each Qty \_\_\_\_