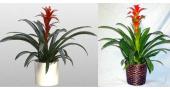

Qty \_\_\_\_

White \_\_\_\_ Pink \_\_\_\_

Red \_\_\_\_

Bromeliads—12"-18"H

\$50.00/\$60.00 each

Qty \_\_\_\_

Purple \_\_\_\_ Red \_\_\_\_

Yellow \_\_\_\_ Orange \_\_\_\_