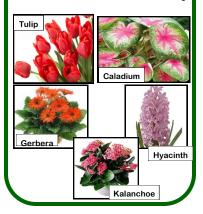

## FROM SIMPLE AND ELEGANT TO WILD AND COLORFUL! LET A TLC DESIGNER CREATE THE PERFECT LOOK JUST FOR YOU!

If you would like to specify color, size, type flowers, please do so below—prices start at \$90.00.

Qty \_\_\_\_ tropical flowers—Price \$ \_\_\_\_\_ each

Qty \_\_\_\_ Spring flowers—Price \$ \_\_\_\_\_ each

Color \_\_\_\_\_

Width \_\_\_\_\_ Height \_\_\_\_\_

Don't know what you want? Just want a splash of color? Let TLC designers choose your fresh seasonal flowers!

Oty TLC pick my colors, size, type flowers \$80.00 ea

Visit www.tlc-florist.com for additional sample pictures. For free design assistance, please call 770-507-6777 or email plant@tlc-florist.com with any questions.