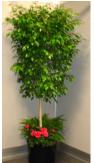

#### Top-dressed with azalea (pictured) Also available with mum Choose flower color for flower choice.

For Top-dressing with fern & azalea

\_\_ white, \_\_ pink, \_\_ red

For Top-dressing with fern & mum

\_\_white, \_\_yellow, \_\_lavender

- 4' @ \$145/\$175 each, Qty
- 5' @ **\$155**/\$185 each, Qty
- 6 '@ **\$165**/\$200 each, Qty \_\_