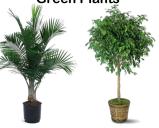

#### 3' Green Plants

**\$50**/\$60.00

each

Qty\_

## Standard 4' to 6' **Green Plants**

- 4' @ \$60/\$70 each Qty \_\_\_\_
- 5' @ **\$70**/\$80 each Qty
- 6' @ **\$80**/\$96 each Qty \_\_\_\_