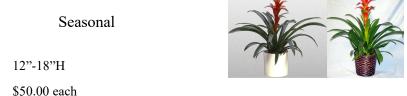

#### **COLORFUL POTS OF VIBRANT FLOWERS!**

Qty \_\_\_\_ Bromeliads—12"-18"H White \$50.00 each

Yellow \_\_\_\_ Qty \_\_\_\_ Lavender

Purple \_\_\_\_ Red \_\_\_\_ Orange \_\_\_\_ Yellow \_\_\_\_ Orange \_\_\_\_ Pink \_\_\_\_