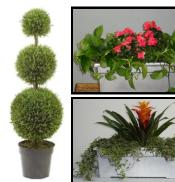

### COLORFUL POTS OF VIBRANT FLOWERS!

Seasonal

12"-18"H

**\$60.00**/\$70.00 each

Qty \_\_\_\_ White \_\_\_\_ Yellow Lavender \_\_\_\_ Orange \_\_\_\_ Pink \_\_\_\_

Bromeliads—12"-18"H \$60.00/\$70.00 each

Qty \_\_\_\_

Purple \_\_\_\_ Red \_\_\_\_ Yellow \_\_\_\_ Orange \_\_\_\_

See next page for green plants.

**\$60.00**/\$70.00 each

Qty \_\_\_\_

Ivy-10"H x 10"W **\$60.00**/\$70.00 each

Qty \_\_\_\_

Pothos—12"H x 12"W \$60.00/\$70.00 each

## Seasonal Flowering Plants Call for Price & Availability

Rental price includes: Decorative container, top dressing, professional maintenance, installation and pick up. There is a one-time \$10.00 charge for daily floral delivery. ALL ORDERS MUST BE PAID – IN – FULL PRIOR TO SHOW CLOSING. We accept cash, company check, VISA, MASTERCARD, AMERICAN EXPRESS. Adjustments cannot be made after the close of the show. All rental items remain property of TLC Atlanta Convention Plant Services, Inc.