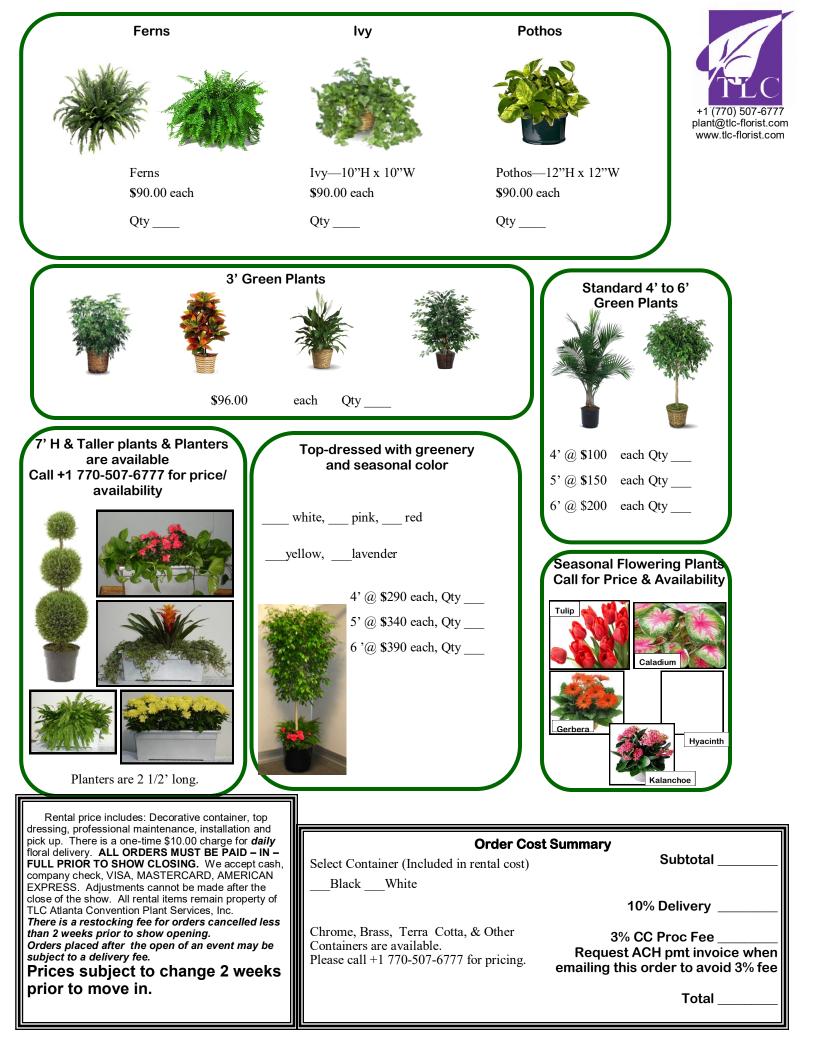

## Healthcare Design Conference + Expo +1 (770) 507-6777 F+1 (770) 474-4676 plant@tlc-florist.com October 6-8, 2024 www.tlc-florist.com Indiana Convention Center Indianapolis, In N•A•T•I•O•N•A•L convention • plant • services Exhibitor Name: \_\_\_\_\_ Booth Representative: \_\_\_\_\_ Firm, Billing Name: \_\_\_\_\_\_ Purchase Order or Reference Number: \_\_\_\_\_ Ex Date Booth Number: \_\_\_\_\_ Credit Card #: \_\_\_\_\_ Billing Address: \_\_\_\_\_ Pay via ACH to avoid cc proc fee, email req to order@tlc-florist.com City :\_\_\_\_\_\_State: \_\_\_\_\_Zip: \_\_\_\_\_Name of Credit Card Holder as shown on card Show Decorator: Phone: \_\_\_\_\_\_ Fax: \_\_\_\_\_ Authorized Signature: \_\_\_\_\_ Email Address: Cell: HOW TO ORDER: Email order to plant@tlc-florist.com/ Mail hard copy to: P.O. Box 538, Rex, GA 30273 or 121 Pine Dr., Stockbridge, Ga 30281, Fax to +1 770 474-4676 Questions? Email plant@tlc-florist.com or call +1 770 507-6777 FROM SIMPLE AND ELEGANT TO WILD AND COLORFUL! TLC Designers can LET A TLC DESIGNER CREATE THE PERFECT LOOK JUST FOR YOU! provide the following: If you would like to specify color, size, type flowers, please Water Features do so below—prices start at \$95.00. Fountains Qty tropical flowers—Price \$ each Ponds Qty Spring flowers—Price \$ \_\_\_\_\_\_ each Water falls Swamps Color Garden Areas Width Height Tropical : Additional Request: (beach scenes: rain forests) Don't know what you want? Just want a splash of color? Seasonal: Let TLC designers choose your fresh seasonal flowers! (Spring, Fall, Holiday) Formal : Qty TLC pick my colors, size, type flowers \$85.00 ea (serenity garden, English garden) Visit www.tlc-florist.com for additional sample pictures. For free design assistance, please call +1 770-507-6777 or **Border Areas:** email plant@tlc-florist.com with any questions. Hedges (control flow) Lawn or Golf **COLORFUL POTS OF VIBRANT FLOWERS!** (promotional) Trees (privacy) Special services are Seasonal Available for hospitality Suites, award banquets. And VIP room deliveries. 12"-18"H \$60.00 each Qty Azaleas-12"H Bromeliads—12"-18"H See next White \$90.00 each \$90.00 each page for Yellow Qty Qty\_\_\_\_ Lavender White \_\_\_\_\_ Purple \_\_\_\_ Red \_\_\_\_ green plants. Orange \_\_\_\_\_ Yellow \_\_\_\_ Orange \_\_\_\_ Pink \_\_\_\_\_ Pink \_\_\_\_\_ Red