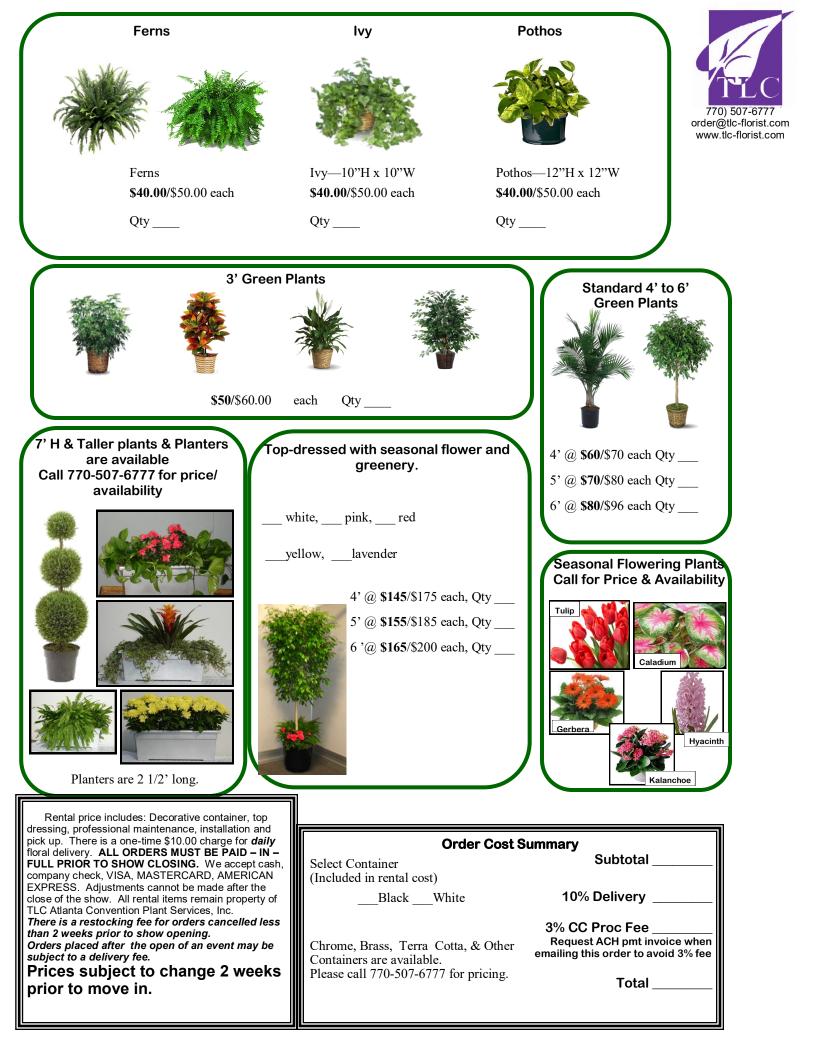

|                                       | GlassBuild Amer                                                                | rica 2024                                                          | (770) 507-6777<br>FAX (770) 474-4676<br>order@tlc-florist.com  |
|---------------------------------------|--------------------------------------------------------------------------------|--------------------------------------------------------------------|----------------------------------------------------------------|
|                                       | September 30–Octo                                                              | ober 2, 2024                                                       | www.tlc-florist.com                                            |
|                                       | Dallas Conventio                                                               | on Center                                                          | TLC                                                            |
|                                       | Dallas Tex                                                                     |                                                                    | N•A•T•I•O•N•A•L                                                |
|                                       |                                                                                |                                                                    | convention • plant • services                                  |
|                                       |                                                                                |                                                                    |                                                                |
|                                       |                                                                                |                                                                    |                                                                |
|                                       |                                                                                |                                                                    | EX Date<br>oid cc proc fee, email req to order@tlc-florist.com |
| City :                                | State:Zip:                                                                     | Name of Credit Card Holder as sho                                  |                                                                |
| Show Decorator:                       | · ·                                                                            |                                                                    |                                                                |
| Phone:                                | Fax:                                                                           | Authorized Signature:                                              |                                                                |
| Cell:                                 |                                                                                | _ Email Address:                                                   |                                                                |
| 121 Pine Dr., \$<br>* <b>PRICES I</b> | N BOLD PRINT ARE DISCOUNT PRIC                                                 | 474-4676 Questions? Please email pl<br>ES FOR ORDERS RECEIVED 2 WE | lant@tlc-florist.com or call (770) 507-6777                    |
|                                       | M SIMPLE AND ELEGANT TO WILD A<br>DESIGNER CREATE THE PERFECT                  |                                                                    | TLC Designers can<br>provide the following:                    |
| -                                     | ou would like to specify color, size, typ                                      |                                                                    | Water Features                                                 |
| do s                                  | so below— <i>prices <u>start</u> at \$80.00</i> .<br>tropical flowers—Price \$ | anch                                                               | Fountains                                                      |
|                                       | Spring flowers—Price \$                                                        |                                                                    | <ul><li>Ponds</li><li>Water falls</li></ul>                    |
|                                       | or                                                                             |                                                                    | Swamps                                                         |
| Wie                                   | dth Height                                                                     |                                                                    | Garden Areas                                                   |
|                                       | ditional Request:                                                              |                                                                    | Tropical :<br>(beach scenes;                                   |
|                                       |                                                                                |                                                                    | rain forests)<br>Seasonal:                                     |
|                                       | n't know what you want? Just want a<br>et TLC designers choose your fresh sed  | splash of color?                                                   | (Spring, Fall, Holiday)                                        |
| Qty                                   | TLC pick my colors, size, type fl                                              | owers \$70.00 ea                                                   | Formal :                                                       |
| V                                     | isit www.tlc-florist.com for additional s                                      | ample pictures                                                     | (serenity garden,<br>English garden)                           |
|                                       | For free design assistance, please call 77                                     | 0-507-6777 or                                                      | Dandar Anara                                                   |
|                                       | email plant@tlc-florist.com with any                                           | questions.                                                         | Border Areas: Hedges                                           |
|                                       |                                                                                |                                                                    | (control flow)                                                 |
|                                       | COLORFUL POTS OF VIBRANT FL                                                    | DWERS!                                                             | Lawn or Golf<br>(promotional)                                  |
|                                       |                                                                                |                                                                    | <b>Trees</b><br>(privacy)                                      |
|                                       | and the second second                                                          | * */                                                               | Special services are                                           |
| Seasonal                              | A LYNA MATT                                                                    |                                                                    | Available for hospitality<br>Suites, award banquets,           |
|                                       | ALTER ALL AND ALL                                                              |                                                                    | And VIP room deliveries.                                       |
| 12"-18"Н                              | Land Land                                                                      |                                                                    |                                                                |
| <b>\$40.00</b> /\$50.00 each          |                                                                                |                                                                    |                                                                |
| Qty                                   |                                                                                |                                                                    |                                                                |
| White                                 | Azaleas—12"H                                                                   | Bromeliads—12"-18"H                                                | See next                                                       |
| Yellow                                | <b>\$40.00</b> /\$50.00 each                                                   | <b>\$40.00</b> /\$50.00 each                                       |                                                                |
| Lavender                              | Qty                                                                            | Qty                                                                | page for                                                       |
| Orange                                | White                                                                          | Purple Red                                                         | green plants.                                                  |
| Pink                                  | Pink                                                                           | Yellow Orange                                                      |                                                                |
|                                       | Red                                                                            |                                                                    |                                                                |
|                                       |                                                                                |                                                                    |                                                                |