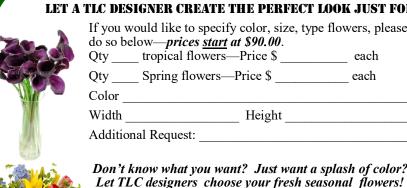

### FROM SIMPLE AND ELEGANT TO WILD AND COLORFUL! LET A TLC DESIGNER CREATE THE PERFECT LOOK JUST FOR YOU!

If you would like to specify color, size, type flowers, please do so below—prices start at \$90.00. Qty tropical flowers—Price \$ each

Qty Spring flowers—Price \$ \_\_\_\_\_ each

Width Height \_\_\_\_

Don't know what you want? Just want a splash of color?

Oty \_\_\_\_ TLC pick my colors, size, type flowers \$80.00 ea

Visit www.tlc-florist.com for additional sample pictures. For free design assistance, please call 770-507-6777 or email plant@tlc-florist.com with any questions.