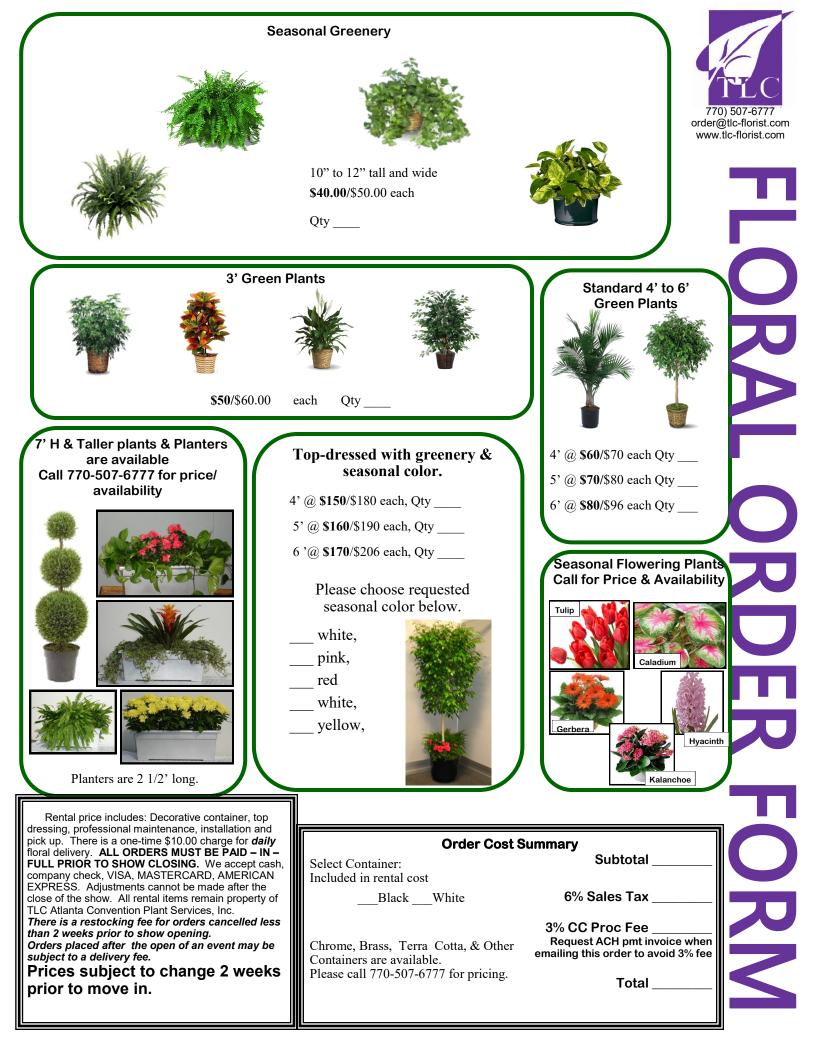

## Cobb Galleria Centre

|                                              |                                                                                                                                                                                                                      |                                                                                                                                     |                                                                             |                        | convention • plant • services                                                                                                                                                                                                                                                                                                                        | ;                   |
|----------------------------------------------|----------------------------------------------------------------------------------------------------------------------------------------------------------------------------------------------------------------------|-------------------------------------------------------------------------------------------------------------------------------------|-----------------------------------------------------------------------------|------------------------|------------------------------------------------------------------------------------------------------------------------------------------------------------------------------------------------------------------------------------------------------------------------------------------------------------------------------------------------------|---------------------|
| Exhibitor Name:                              |                                                                                                                                                                                                                      |                                                                                                                                     | Booth Repres                                                                | entative:              |                                                                                                                                                                                                                                                                                                                                                      |                     |
| Firm, Billing Name                           | ə:                                                                                                                                                                                                                   |                                                                                                                                     |                                                                             |                        |                                                                                                                                                                                                                                                                                                                                                      |                     |
|                                              |                                                                                                                                                                                                                      |                                                                                                                                     |                                                                             |                        | Ex Date                                                                                                                                                                                                                                                                                                                                              |                     |
|                                              |                                                                                                                                                                                                                      |                                                                                                                                     |                                                                             |                        | void cc proc fee, email req to order@tlc-f                                                                                                                                                                                                                                                                                                           | florist.com         |
| City :                                       | State:                                                                                                                                                                                                               | Zip:                                                                                                                                | Name of Cred                                                                | lit Card Holder as sho | own on card                                                                                                                                                                                                                                                                                                                                          |                     |
| Show Decorator:                              |                                                                                                                                                                                                                      |                                                                                                                                     |                                                                             |                        |                                                                                                                                                                                                                                                                                                                                                      |                     |
| Phone:                                       | F                                                                                                                                                                                                                    | ах:                                                                                                                                 | Authorized Si                                                               | gnature:               |                                                                                                                                                                                                                                                                                                                                                      |                     |
| Cell:                                        |                                                                                                                                                                                                                      |                                                                                                                                     | Email Address                                                               | S:                     |                                                                                                                                                                                                                                                                                                                                                      |                     |
| 121 Pine<br>* <u>PRIC</u>                    | Dr., Stockbridge, Ga                                                                                                                                                                                                 | a 30281 / or Fax t                                                                                                                  | o (770) 474-4676 Que                                                        | stions? Please email   | O. Box 538, Rex, GA 30273 or<br>plant@tlc-florist.com or call (770) 507-<br>EEKS PRIOR TO EXHIBITOR MOVE                                                                                                                                                                                                                                             | -6777<br><u>-IN</u> |
| LET A                                        | A TLC DESIGNER (<br>If you would like<br>do so below—pri<br>Qty tropical<br>Qty Spring<br>Color<br>Width<br>Additional Reque<br>Don't know wha<br>Let TLC design<br>Qty TLC pi<br>Visit www.tlc-f<br>For free design | create the price set of the specify color, it is start at \$90.0    ic es start at \$90.0    if lowers—Price \$    flowers—Price \$ | WILD AND COLORF    ERFECT LOOK JUST    size, type flowers, ple    00.    \$ | FOR YOU!<br>ase<br>    | TLC Designers can<br>provide the following:<br>• Water Features<br>• Fountains<br>• Ponds<br>• Water falls<br>• Swamps<br>• Garden Areas<br>Tropical :<br>(beach scenes;<br>rain forests)<br>Seasonal:<br>(Spring, Fall, Holiday)<br>Formal :<br>(serenity garden,<br>English garden)<br>• Border Areas:<br>Hedges<br>(control flow)<br>Lawn or Golf |                     |
| Seaso<br>12"-18"H<br><b>\$30.00</b> /\$40.00 | onal                                                                                                                                                                                                                 | POTS OF VIBR                                                                                                                        | ANT FLOWERS!                                                                |                        | (promotional)<br>Trees<br>(privacy)<br>Special services are<br>Available for hospitality<br>Suites, award banquets,<br>And VIP room deliveries.                                                                                                                                                                                                      |                     |
| Qty                                          |                                                                                                                                                                                                                      | Azaleas—12"H                                                                                                                        | Bromeliads                                                                  | —12"-18"Н              | Caract                                                                                                                                                                                                                                                                                                                                               |                     |
| White                                        | 5                                                                                                                                                                                                                    | <b>\$40.00</b> /\$50.00 ea                                                                                                          | ch <b>\$40.00</b> /\$50                                                     | .00 each               | See next                                                                                                                                                                                                                                                                                                                                             |                     |
| Yellow                                       | (                                                                                                                                                                                                                    | Qty                                                                                                                                 | Qty                                                                         |                        | page for                                                                                                                                                                                                                                                                                                                                             |                     |
| Lavender                                     |                                                                                                                                                                                                                      | White                                                                                                                               | Dumla                                                                       | Dad                    |                                                                                                                                                                                                                                                                                                                                                      |                     |
| Orange                                       |                                                                                                                                                                                                                      | White                                                                                                                               | Purple                                                                      | Orange                 | green plants.                                                                                                                                                                                                                                                                                                                                        |                     |
| Pink                                         |                                                                                                                                                                                                                      | Pink<br>Pad                                                                                                                         | r enow                                                                      |                        |                                                                                                                                                                                                                                                                                                                                                      |                     |
| · · · · · · · · · · · · · · · · · · ·        | J                                                                                                                                                                                                                    | Red                                                                                                                                 |                                                                             |                        |                                                                                                                                                                                                                                                                                                                                                      |                     |
|                                              |                                                                                                                                                                                                                      |                                                                                                                                     |                                                                             |                        |                                                                                                                                                                                                                                                                                                                                                      |                     |