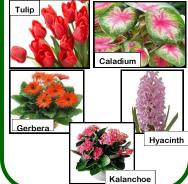

## COLORFUL POTS OF VIBRANT FLOWERS!

Seasonal

Lavender \_\_\_\_

Orange \_\_\_\_

Pink \_\_\_\_

Qty\_\_\_\_ White \_\_\_\_

Pink \_\_\_\_ Red

Bromeliads—12"-18"H \$60.00/\$70.00 each

Qty \_\_\_\_

Purple \_\_\_\_ Red \_\_\_\_ Yellow \_\_\_\_ Orange \_\_\_\_

See next page for green plants.

**\$60.00**/\$70.00 each

Qty \_\_\_\_

Ivy-10"H x 10"W **\$60.00**/\$70.00 each

Qty \_\_\_\_

Pothos—12"H x 12"W \$60.00/\$70.00 each